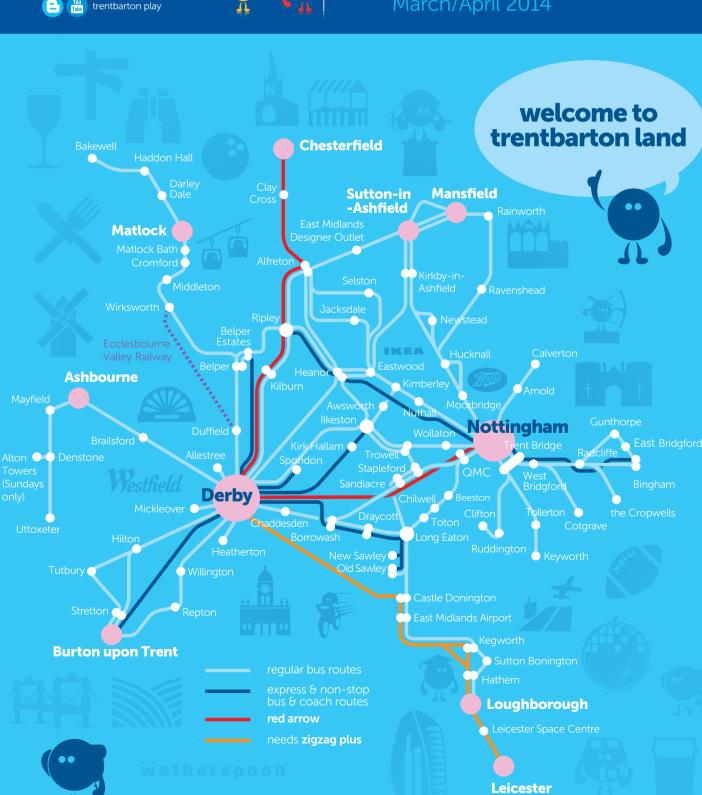

### Matlock Storytelling Café

the sixes 6.1 runs between Derby,

#### **Home Fleet Weekend** 22-23 March

Catch the **sixes 6.1** to Wirksworth every hour, or **sixes 6.1**, **6.2**, **6.3** or **6.4** to Duffield from Derby every 15 mins. Get there with a zigzag choo choo ticket for great savings!

Take flight on the **red arrow** to Chesterfield from Derby and Nottingham. The Lock is a mile out of the city centre.